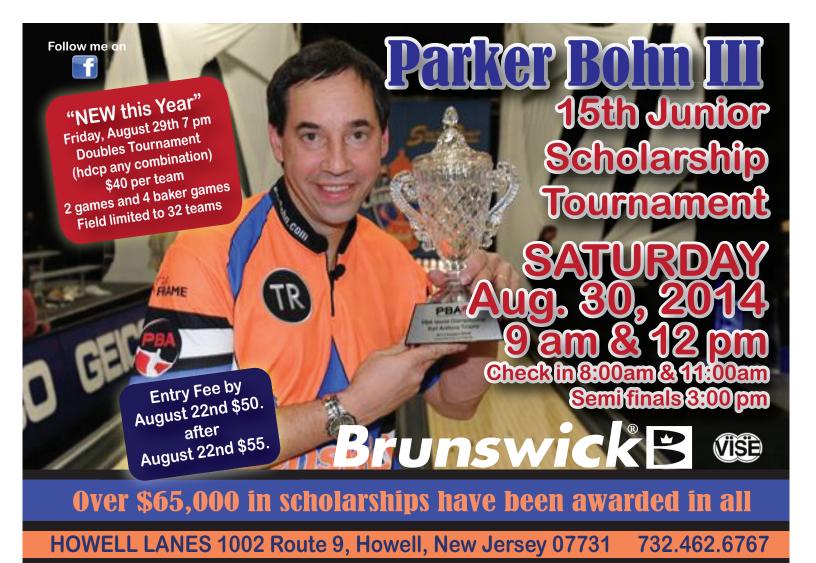

#### ENTRY FORM FOR PARKER BOHN III JUNIOR SCHOLARSHIP TOURNAMENT

(Circle ONE Average Division) 129 & Under, 130 - 159, 160 - 189 or 190 & Over (Circle ONE Time) 9 am or 12 pm

Payment: 
Cash Money Order Check (make check payable to PB3 Entertainment) VISA MC
\$2 CHARGE TO USE CREDIT CARL

## **Eligibility**

1. All individuals in the tournament must be in good standing with the USBC.

## **Averages** (in order of acceptance)

NOTE: All averages must be verified by league secretary and copy of verification to accompany entry.

- a. Highest 2013-14 USBC league average based on a minimum of 21 games as of June 1, 2014.
- b. Highest current USBC league average of at least 21 games as of the date of participation. Bowler must present a current standing sheet to verify average.
- c. Highest USBC 2012-13 league average based on a minimum of 21 games.
- d. Bowlers who do not meet any of the above requirements will be entered with a 190 average.

## **Entry Fees**

- Entry fee for early registration will be \$50.00 on or before August 22, 2014. After August 22nd entry fee will be \$55.00.
   No Checks will be accepted after August 22, 2014.
- 2. Cash only will be accepted for walk-in bowlers.
- 3. Pre-registered bowlers must check in 1 hour prior to start time.
- 4. Walk-in entries will be accepted on a first come first serve basis.
- 5. Re-entries will be accepted.

#### **Entry Fee Breakdown**

Prize Fund \$35.00 Lineage/Expenses \$15.00

Entry Fee \$50.00

Prize fund returned 100%

#### **Prize Fund**

Scholarships awarded in each division.

1st Place \$750.00 in all divisions based on 40 entries in each division.

Top 3 will receive trophies.

The Tournament Director and the Tournament Committee reserve the rights including the right to determine all questions of eligibility, the right to reject any entries and the right to determine all questions regarding the interpretation of rules.

THE FINAL DECISION WILL BE MADE BY PARKER BOHN III, TOURNAMENT DIRECTOR.

Directions to Howell Lanes: (732-462-6767)

From the North: Garden State Parkway South to Exit 123 (Rt. 9 South). Follow Rt. 9 for approximately 30 minutes, bowl is on the right. (10 minutes South of Freehold Raceway Mall).

From the South or Pennsylvania: NJ Turnpike to Exit 7A (I-195 East) to Exit 28 (Route 9 North) approximately 3.5 miles, bowl is on the left.

Field limited to 96 bowlers on EACH squad.

Format 5 games of qualifying, 1 in 4 advance to semi-finals.

Semi-finals 4 games of match play.

All semi-finalists will receive scholarships.

Top 3 in each division advance to step ladder finals

1st Place \$750 guaranteed with 40 entries in a division.